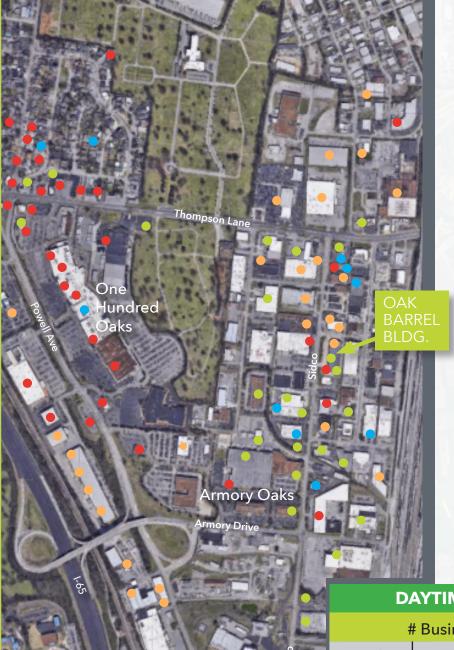

### **DAYTIME EMPLOYEMENT DEMOGRAPHICS**

| # Businesses |         |         | # Employees |         |         |
|--------------|---------|---------|-------------|---------|---------|
| 1 Mile       | 3 Miles | 5 Miles | 1 Mile      | 3 Miles | 5 Miles |
| 2,160        | 6,510   | 26,719  | 17,372      | 61,492  | 354,123 |