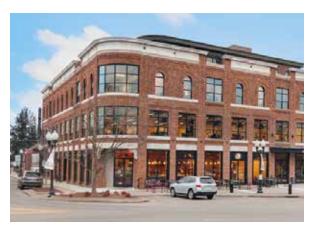

## 234**PUBLIC**SQUARE ±4,621 sf

### Improvements Underway to include:

- New 2" Domestic Water Line
- New Sanitary Sewer Line
- New HVAC
- Plumbing Stubbed off to Proposed Kitchen an Bathroom locations
- New Electrical
- New Windows and Entry Door Systems
- Exposing All Natural Brick
- Updating Interior Floor Plan
- Exterior Facade Modificaitons