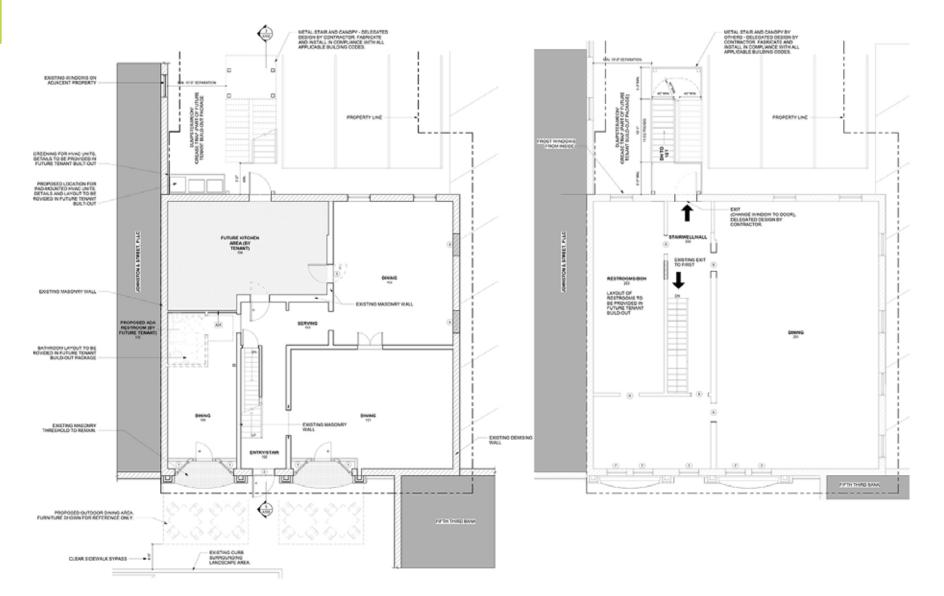

of a Christmas











### RETAIL

- 1. Anthropologie
- 2. Boutique MMM
- 3. Chico's
- 4. Franklin Fine Jewelry
- 5. Hearts & Hands
- 6. Johnne Q
- 7. Rock Paper Scissors
- 8. Savory Spice Shop
- 9. The Cellar on Main
- 10. The Registry
- 11. Tin Cottage
- 12. Twine Graphics
- 13. Fifth Third Bank and ATM

### **RESTAURANTS | BAR**

- 1. Baskin-Robbins
- 2. Franklin Mercantile
- 3. GRAYS on Main
- 4. JJs Wine Bar
- 5. Mellow Mushroom
- 6. O' Be Joyful
- 7. Pieology Pizzeria
- 8. Red Pony
- 9. Ruby Sunshine
- 10. The Grilled Cheeserie

### **PARKING FACILITIES**

- 1. Second Avenue Parking Garage
- 2. Fourth Avenue South Garage
- 3. Public Parking Lots
- 4. Street Parking



# **HISTORIC FRANKLIN PUBLIC SQUARE**

















14

mellow

m

4

S

h

R

8

m







## **FLOOR PLAN**



**PROPOSED: 2ND FLOOR** 

**PROPOSED: 1st FLOOR** 



## **ELEVATION PLAN**





## 234**PUBLIC**SQUARE

**Stan Snipes, CCIM** // President Commercial Real Estate Advisors

O 615.815.1613 M 615.364.6015 E ssnipes@snipes-properties.com snipes-properties.com



NO WARRANTY OR REPRESENTATION IS MADE TO THE ACCURACY OR COMPLETENESS OF THE INFORMATION CONTAINED IN THIS MATERIAL AND THE INFORMATION HEREIN MAY BE SUBJECT TO CHANGE WITHOUT NOTICE.