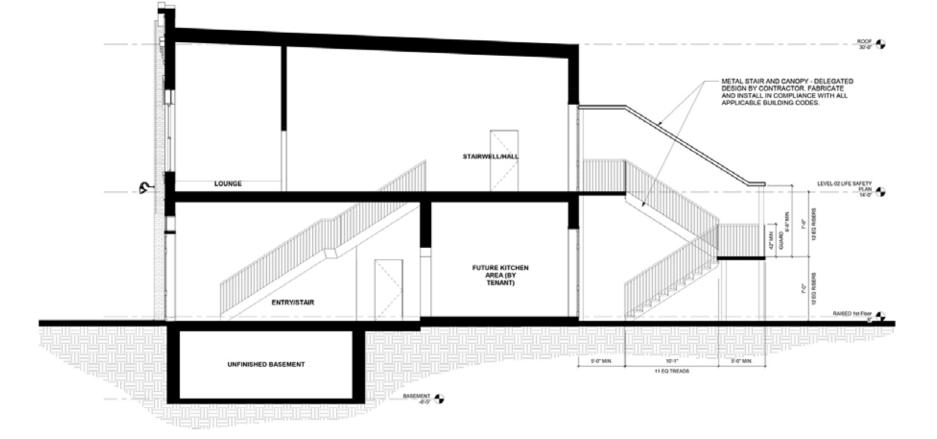

. Chico's
- 4. Franklin Fine Jewelry
- 5. Hearts & Hands
- 6. Johnne Q
- 7. Rock Paper Scissors
- 8. Savory Spice Shop
- 9. The Cellar on Main
- 10. The Registry
- 11. Tin Cottage
- 12. Twine Graphics
- 13. Fifth Third Bank and ATM

### **RESTAURANTS | BAR**

- 1. Baskin-Robbins
- 2. Franklin Mercantile
- 3. GRAYS on Main
- 4. JJs Wine Bar
- 5. Mellow Mushroom
- 6. O' Be Joyful
- 7. Pieology Pizzeria
- 8. Red Pony
- 9. Ruby Sunshine
- 10. The Grilled Cheeserie

### **PARKING FACILITIES**

- 1. Second Avenue Parking Garage
- 2. Fourth Avenue South Garage
- 3. Public Parking Lots
- 4. Street Parking



# **HISTORIC FRANKLIN PUBLIC SQUARE**

















14

mellow

m

4

S

h

R

8

m







## **FLOOR PLAN**



**PROPOSED: 2ND FLOOR** 

**PROPOSED: 1st FLOOR** 



## **ELEVATION PLAN**





## 234**PUBLIC**SQUARE

**Stan Snipes, CCIM** // President Commercial Real Estate Advisors

O 615.815.1613 M 615.364.6015 E ssnipes@snipes-properties.com snipes-properties.com



NO WARRANTY OR REPRESENTATION IS MADE TO THE ACCURACY OR COMPLETENESS OF THE INFORMATION CONTAINED IN THIS MATERIAL AND THE INFORMATION HEREIN MAY BE SUBJECT TO CHANGE WITHOUT NOTICE.