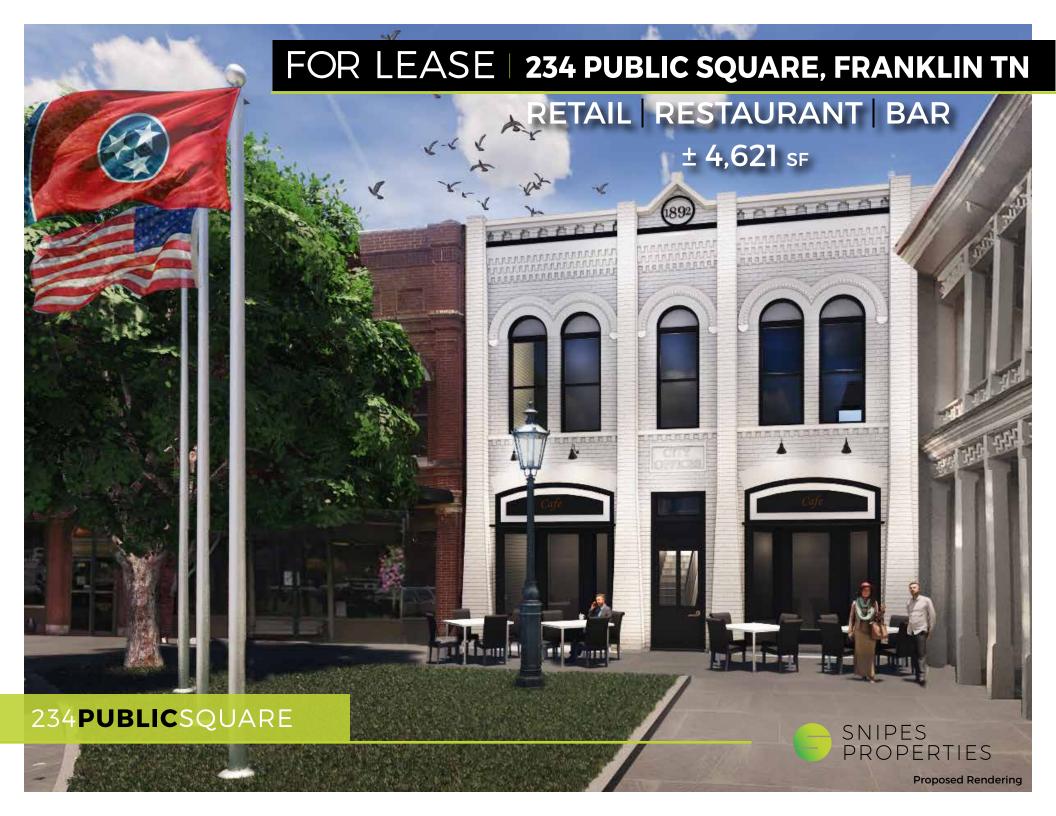

## 234**PUBLIC**SQUARE ±4,621 sf

### Improvements Underway to include:

- New 2" Domestic Water Line
- New Sanitary Sewer Line
- New HVAC
- Plumbing Stubbed off to Proposed Kitchen an Bathroom locations
- New Electrical
- New Windows and Entry Door Systems
- Exposing All Natural Brick
- Updating Interior Floor Plan
- Exterior Facade Modificaitons