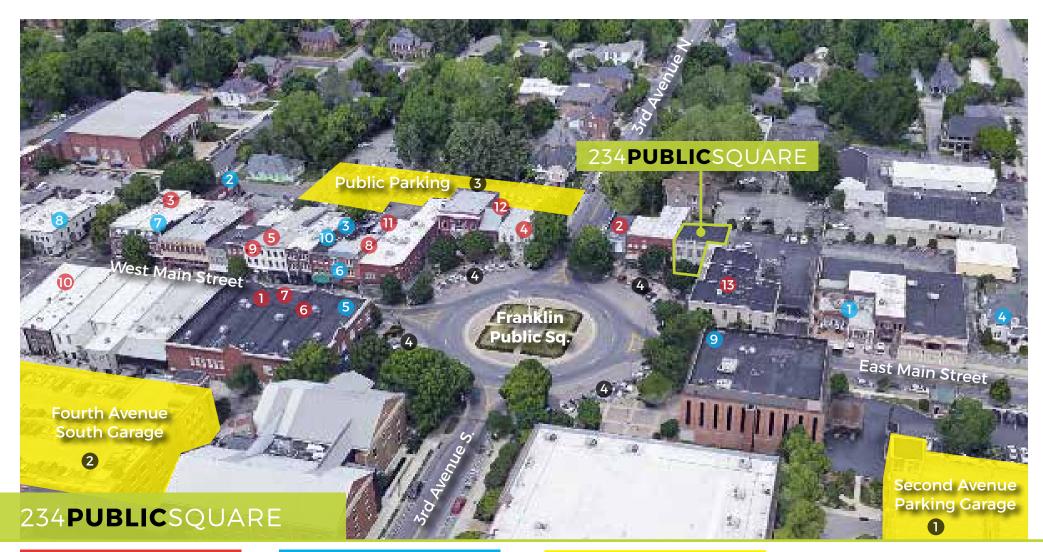

### RETAIL

- 1. Anthropologie
- 2. Boutique MMM
- 3. Chico's
- 4. Franklin Fine Jewelry
- 5. Hearts & Hands
- 6. Johnne Q
- 7. Rock Paper Scissors
- 8. Savory Spice Shop
- 9. The Cellar on Main
- 10. The Registry
- 11. Tin Cottage
- 12. Twine Graphics
- 13. Fifth Third Bank and ATM

### **RESTAURANTS | BAR**

- 1. Baskin-Robbins
- 2. Franklin Mercantile
- 3. GRAYS on Main
- 4. JJs Wine Bar
- 5. Mellow Mushroom
- 6. O' Be Joyful
- 7. Pieology Pizzeria
- 8. Red Pony
- 9. Ruby Sunshine
- 10. The Grilled Cheeserie

### **PARKING FACILITIES**

- 1. Second Avenue Parking Garage
- 2. Fourth Avenue South Garage
- 3. Public Parking Lots
- 4. Street Parking

# **HISTORIC FRANKLIN PUBLIC SQUARE**

14

mellow

m

4

S

h

R