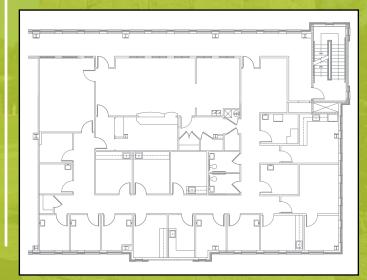

# FOR LEASE MEDICAL OFFICE CAROTHERS PARKWAY TOWERS Franklin, TN

PROPERTIES

## CAROTHERS**PARKWAY**TOWER

\*\*\*\*

ji ii ii

ADDRESS MARKET SUBMARKET LEASE RATE LEASE TYPE SPACE AVAILABLE SPACE TYPE BUILDING SIZE BUILDING CLASS YEAR BUILT CROSS STREETS

4601 Carothers Parkway, Suite 215 | Franklin TN
Nashville, TN
Franklin
\$30.00 psf/yr
Triple Net
± 4,625
Office Building; Medical
± 72,110 SF
A
2008
Carothers Pky & Liberty Pk

# Suite 215 Floorplan



SNIPES

PROPERTIES







8

#### Class A Medical Space For Lease

 $\pm$  4,625 square feet of medical office space

Located at the corner of Carothers Parkway & Physicians Way and one block from the Williamson Medical Center. Minutes from I-65 and Highway 96 in Franklin TN.

## CAROTHERS**PARKWAY**TOWER

CAROTHERS

SUITE 215

PARKWAY TOWER





### CAROTHERS**PARKWAY**TOWER



**Stan Snipes, CCIM** // President Commercial Real Estate Advisors

> O 615.815.1613 M 615.364.6015 E ssnipes@snipes-properties.com snipes-properties.com

> > NO WARRANTY OR REPRESENTATION IS MADE TO THE ACCURACY OR COMPLETENESS OF THE INFORMATION CONTAINED IN THIS MATERIAL AND THE INFORMATION HEREIN MAY BE SUBJECT TO CHANGE WITHOUT NOTICE.

**creative. urban. investments.** Offered by Snipes Properties