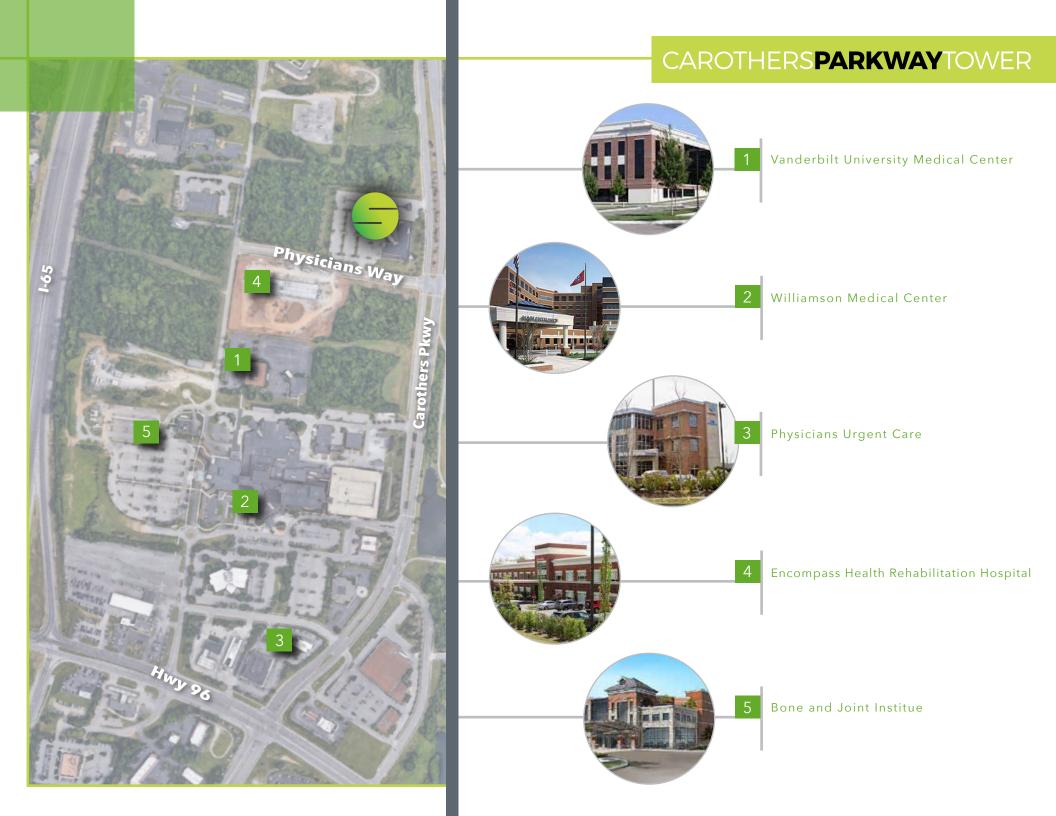

#### Class A Medical Space For Lease

 $\pm$  4,625 square feet of medical office space

Located at the corner of Carothers Parkway & Physicians Way and one block from the Williamson Medical Center. Minutes from I-65 and Highway 96 in Franklin TN.