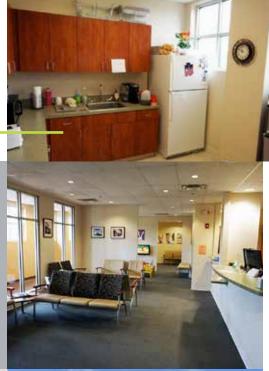

#### Class A Medical Space For Lease

 $\pm$  4,625 square feet of medical office space

Located at the corner of Carothers Parkway & Physicians Way and one block from the Williamson Medical Center. Minutes from I-65 and Highway 96 in Franklin TN.