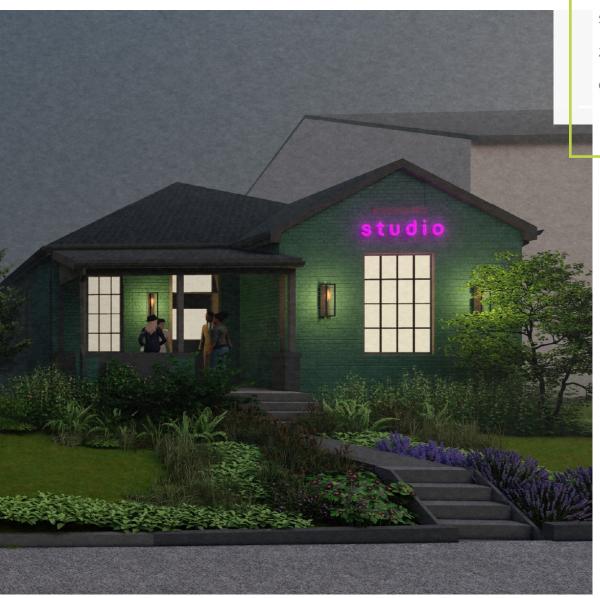

## LOCATION/NEIGHBORHOOD BENEFITS

The property is located off 18th Avenue South in the heart of Music Row in Nashville, Tennessee. Music Row is the heart of Nashville's country music industry. One block from the iconic Historic RCA Studio B and Elvis Presley's Recording Room. Originally it was built in 1925 and fully renovated in 2024. The entrance is located on 18th Ave South.