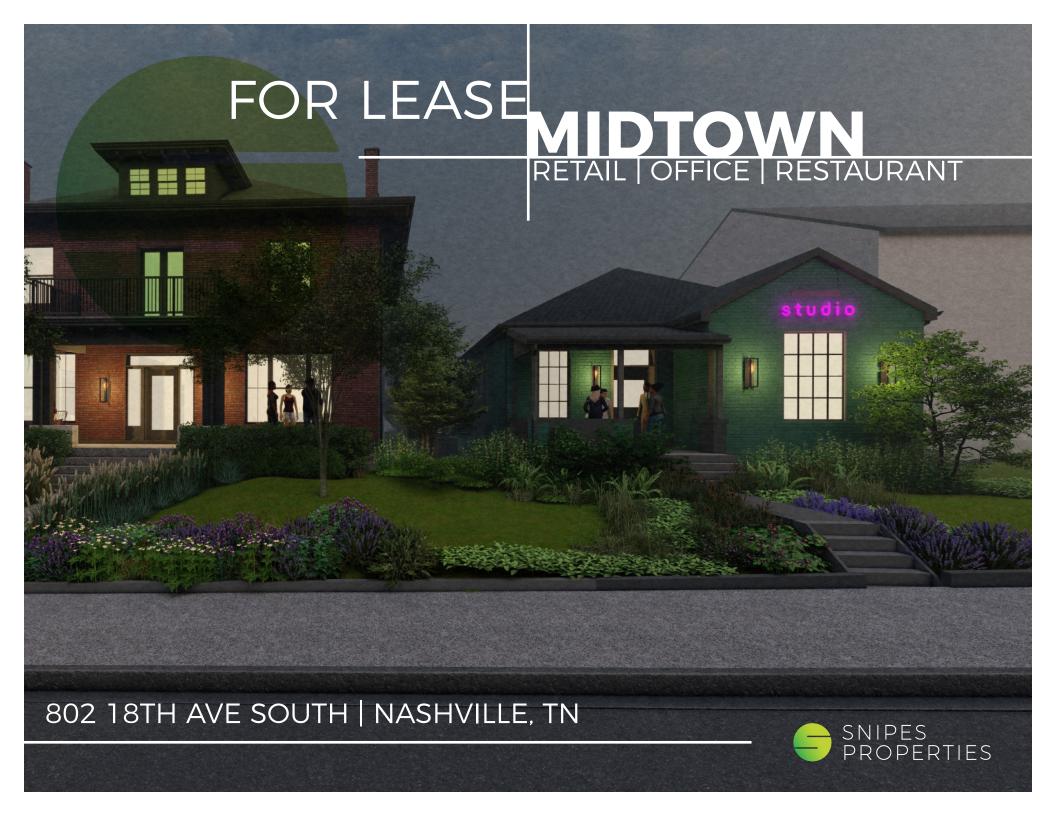

## MIDTOWN 802 18th Ave S.

ADDRESS 802 18TH AVE SOUTH

MARKET Nashville, TN

SUBMARKET Midtown

SUITE SF +/- 2,430 sf

ZONING ORI [Residential | Office]

CLOSEST CROSS STREETS 18th Ave South and Roy Acuff Place

## LOCATION/NEIGHBORHOOD BENEFITS

The property is located off 18th Avenue South in the heart of Music Row in Nashville, Tennessee. Music Row is the heart of Nashville's country music industry. One block from the iconic Historic RCA Studio B and Elvis Presley's Recording Room. Originally it was built in 1925 and fully renovated in 2024. The entrance is located on 18th Ave South.