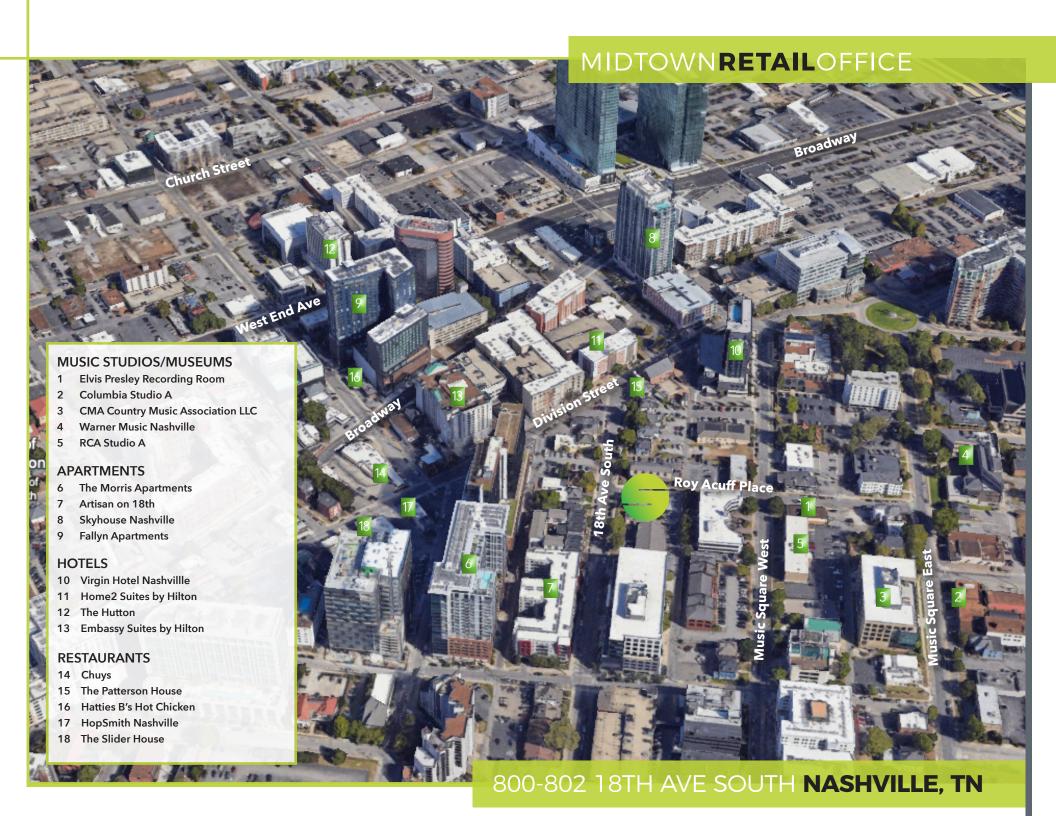

## LOCATION/NEIGHBORHOOD BENEFITS

The property is located off 18th Avenue South in the heart of Music Row in Nashville, Tennessee. Music Row is the heart of Nashville's country music industry. One block from the iconic Historic RCA Studio B and Elvis Presley's Recording Room. Originally it was built in 1925 and fully renovated in 2024. The entrance is located on 18th Ave South.