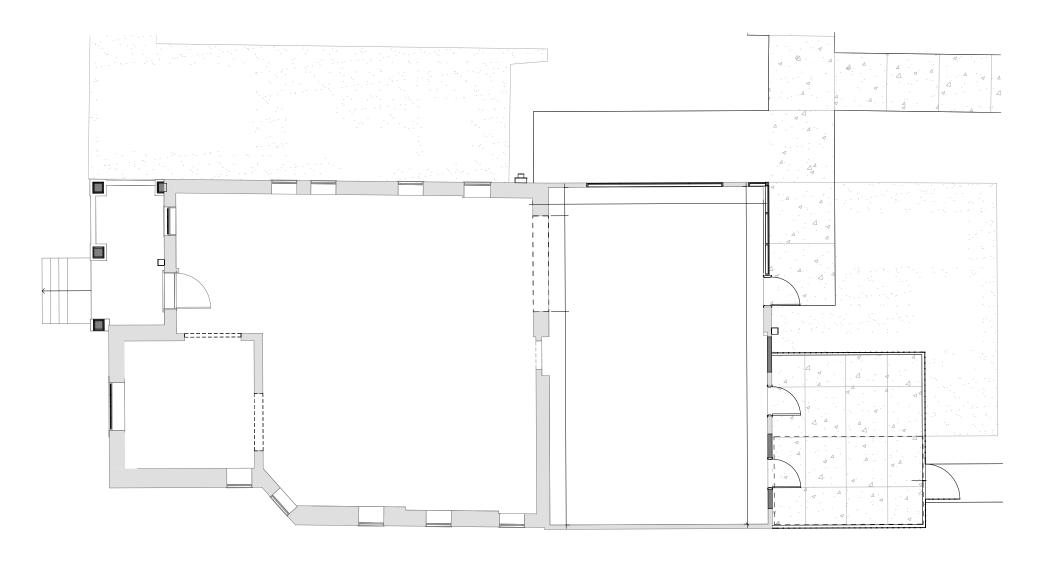

## MIDTOWN 802 18th Ave S.



ADDRESS 802 18TH AVE SOUTH

MARKET Nashville, TN

SUBMARKET Midtown

SUITE SF +/- 2,430 sf

ZONING ORI [Residential | Office]

CLOSEST CROSS STREETS 18th Ave South and Roy Acuff Place

## LOCATION/NEIGHBORHOOD BENEFITS

The property is located off 18th Avenue South in the heart of Music Row in Nashville, Tennessee. Music Row is the heart of Nashville's country music industry. One block from the iconic Historic RCA Studio B and Elvis Presley's Recording Room. Originally it was built in 1925 and fully renovated in 2024. The entrance is located on 18th Ave South.

## MIDTOWN 802 18th Ave S.



FLOOR PLAN ± 2,430



## MIDTOWNRETAILOFFICE

Stan Snipes, CCIM // President Commercial Real Estate Advisors

> O 615.815.1613 M 615.364.6015 E ssnipes@snipes-properties.com snipes-properties.com

David W. Creed Jr. // President Creed Investment Company O 615.246.0222 M 615.712.4067 E david.creed@creedinvestment.com





NO WARRANTY OR REPRESENTATION IS MADE TO THE ACCURACY OR COMPLETENESS OF THE INFORMATION CONTAINED IN THIS MATERIAL AND THE INFORMATION HEREIN MAY BE SUBJECT TO CHANGE WITHOUT NOTICE.