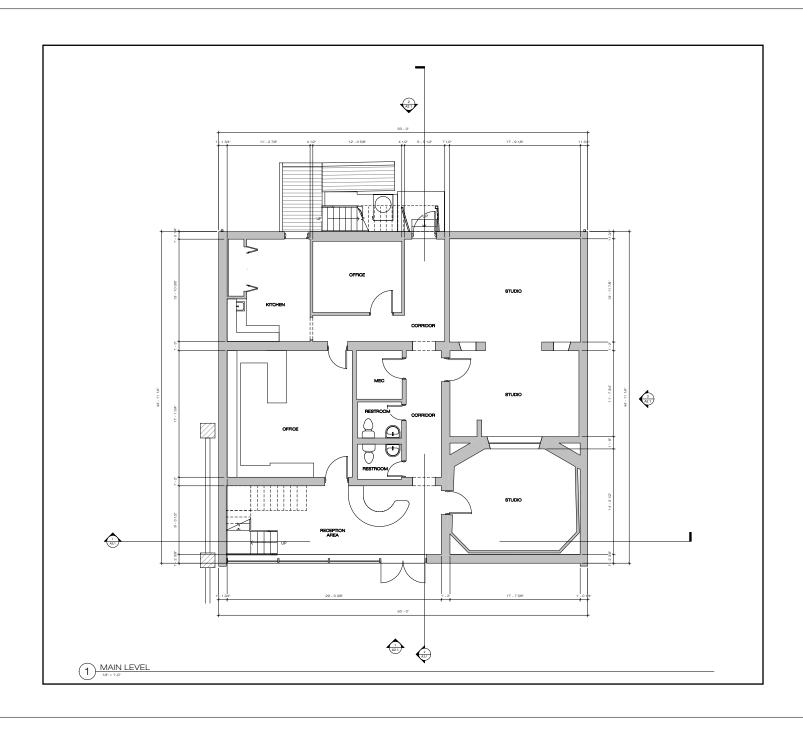

### 27MUSIC SOUARE EAST NASHVILLE

**MARKET: NASHVILLE** 

SUBMARKET: MUSIC ROW

AVAILABLE SF: 4,500 SF

BUILDING SIZE: 4,500 SF total on two floors

**ASKING PRICE: \$2,295,000** 

SITE: 0.17 Acres

CROSS STREETS: Music Square East - Roy Acuff Pl

Available for the best in retail, hospitality, music, or office concepts. Zoned ORI (Office Residential Intensive. One block from Music Row Roundabout. Neighbors include RCA Studio B, Warner Chappell Music, Curb. Walking distance to the Gulch and Midtown.