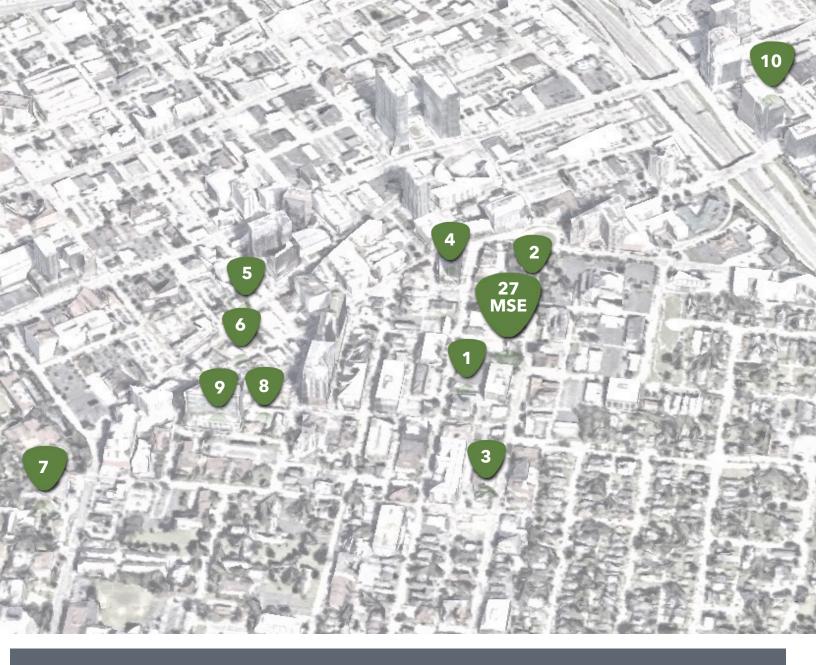

#### **Attractions and Office Buildings**

- 1. RCA Studio B
- 2. Warner Chappell Music
- 3. Shakti Yoga
- 4. Virgin Hotel
- 5. Hattie B's
- 6. Hopsmith Tavern
- 7. Vanderbilt University
- 8. Moore Bldg
- 9. Adelicia
- 10. Gulch