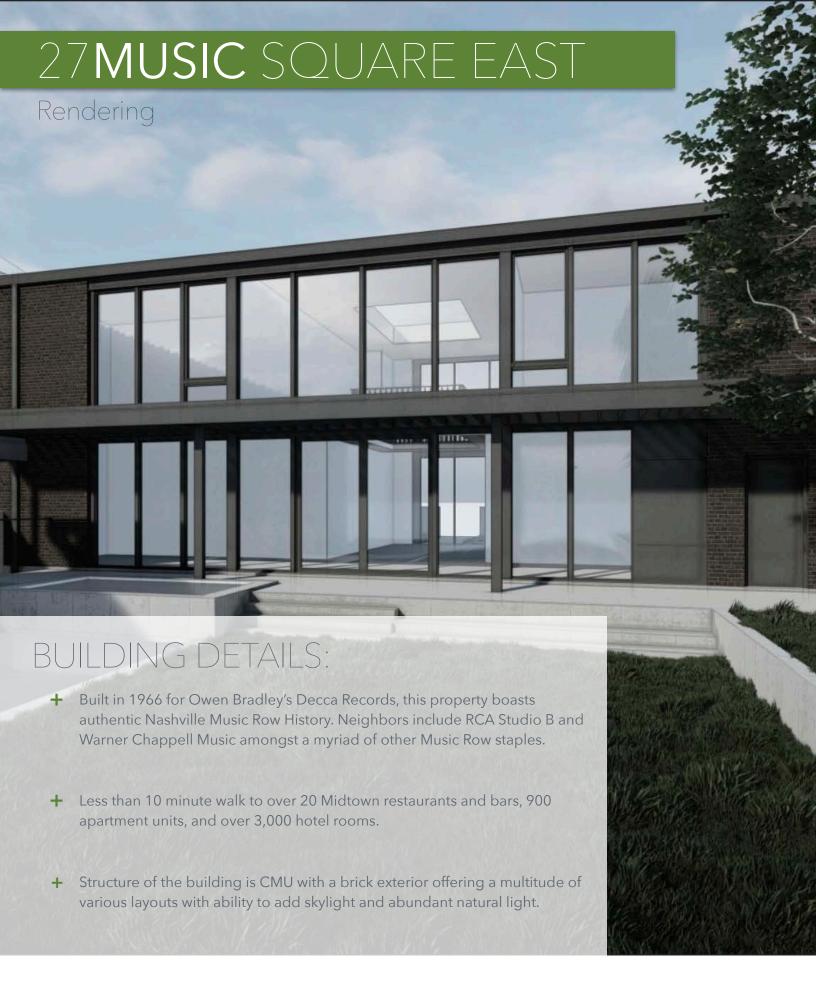

## NASHVILLE MUSIC ROW

Renderings

Available for the best in retail, hospitality, music, or office concepts. Zoned ORI (Office Residential Intensive. One block from Music Row Roundabout. Neighbors include RCA Studio B, Warner Chappell Music, Curb. Walking distance to the Gulch and Midtown.