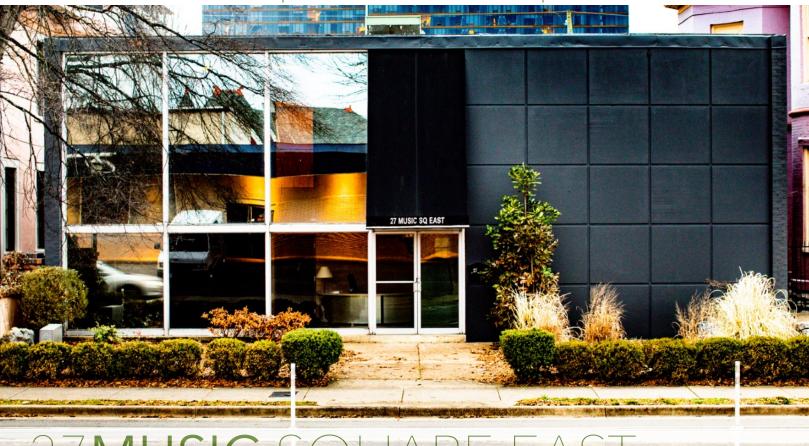

### 27MUSIC SOUARE EAST NASHVILLE

**MARKET: NASHVILLE** 

SUBMARKET: MUSIC ROW

AVAILABLE SF: 4,500 SF

BUILDING SIZE: 4,500 SF total on two floors

**ASKING PRICE: \$2,295,000** 

SITE: 0.17 Acres

CROSS STREETS: Music Square East - Roy Acuff Pl

Available for the best in retail, hospitality, music, or office concepts. Zoned ORI (Office Residential Intensive. One block from Music Row Roundabout. Neighbors include RCA Studio B, Warner Chappell Music, Curb. Walking distance to the Gulch and Midtown.