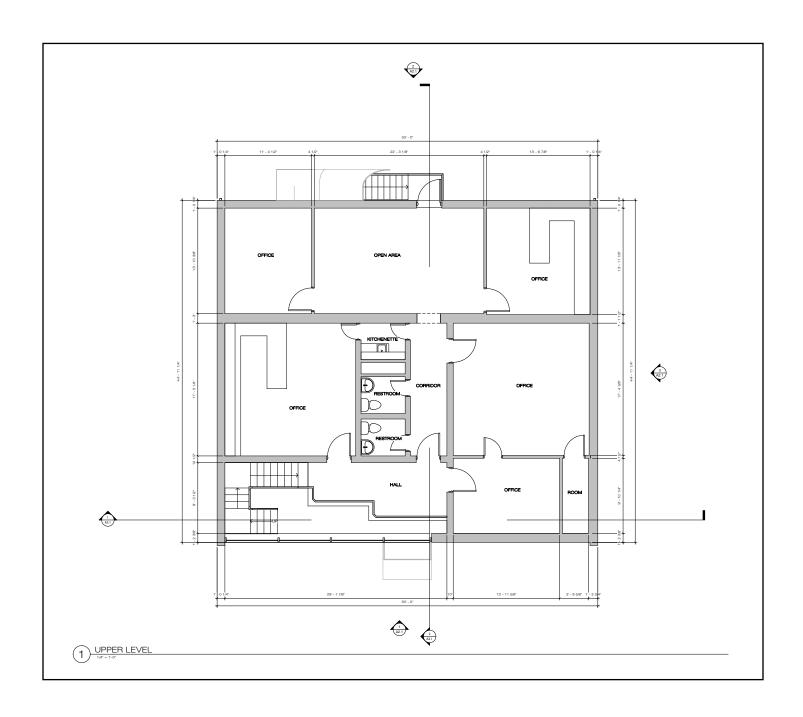

### 27MUSIC SOUARE EAST NASHVILLE

**MARKET: NASHVILLE** 

SUBMARKET: MUSIC ROW

AVAILABLE SF: 4,500 SF

BUILDING SIZE: 4,500 SF total on two floors

**ASKING PRICE: \$2,295,000** 

SITE: 0.17 Acres

CROSS STREETS: Music Square East - Roy Acuff Pl

Available for the best in retail, hospitality, music, or office concepts. Zoned ORI (Office Residential Intensive. One block from Music Row Roundabout. Neighbors include RCA Studio B, Warner Chappell Music, Curb. Walking distance to the Gulch and Midtown.