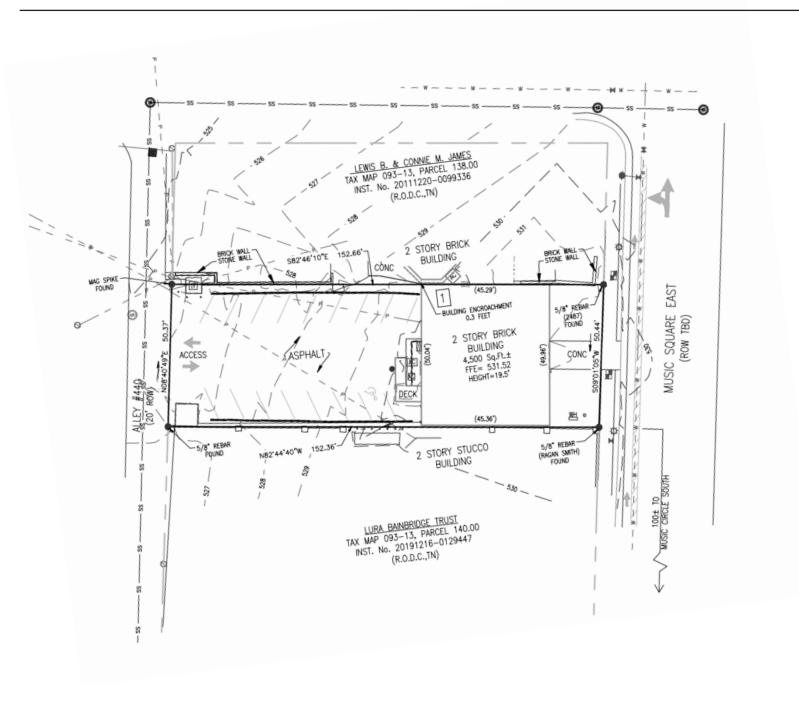

### 27MUSIC SOUARE EAST NASHVILLE

**MARKET: NASHVILLE** 

SUBMARKET: MUSIC ROW

AVAILABLE SF: 4,500 SF

BUILDING SIZE: 4,500 SF total on two floors

**ASKING PRICE: \$2,295,000** 

SITE: 0.17 Acres

CROSS STREETS: Music Square East - Roy Acuff Pl

Available for the best in retail, hospitality, music, or office concepts. Zoned ORI (Office Residential Intensive. One block from Music Row Roundabout. Neighbors include RCA Studio B, Warner Chappell Music, Curb. Walking distance to the Gulch and Midtown.