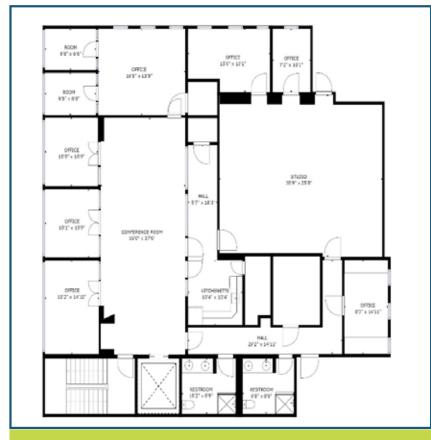

## FLOOR PLANS

1st FLOOR | +/-4,225 sqft

2nd FLOOR | +/- 4,225 sqft

Disclaimer: The internal individual office square footage measurement were provided by the owner and have not been confirmed.

2303 21st Avenue South

# FLOOR PLANS

3rd FLOOR | +/- 4,225 sqft

Disclaimer: The internal individual office square footage measurement were provided by the owner and have not been confirmed.

2303 21st Avenue South