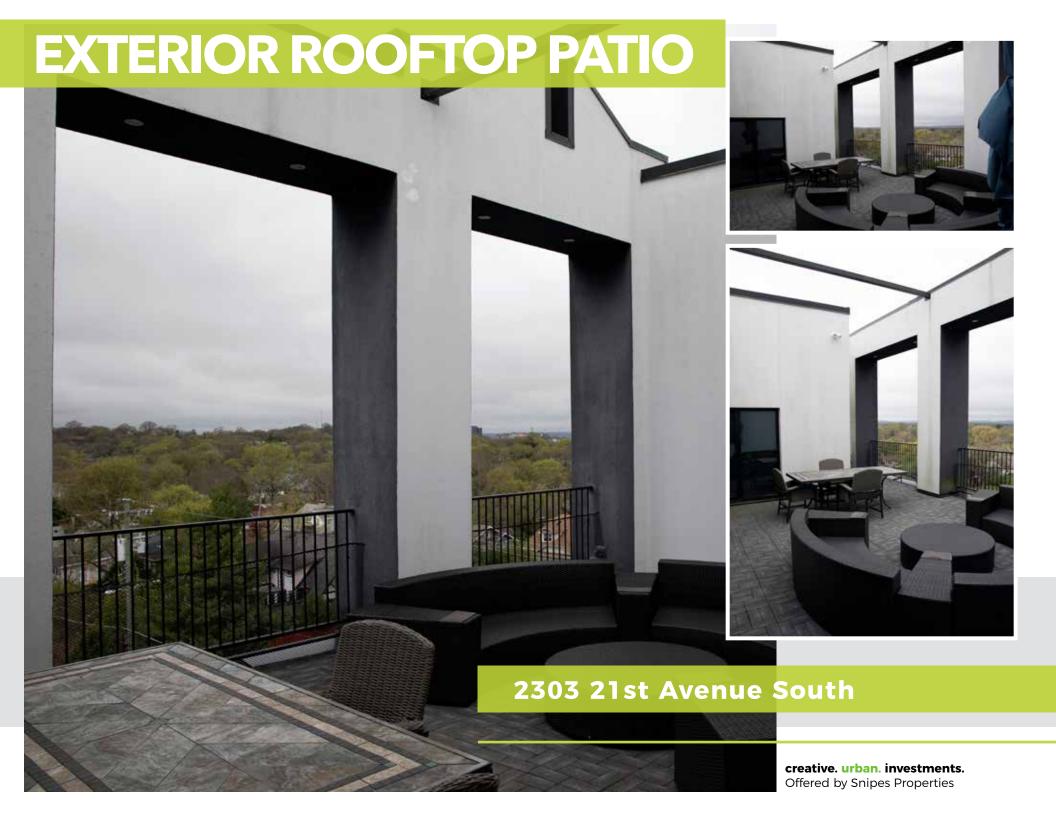

**creative. urban. investments.**Offered by Snipes Properties







## FLOOR PLANS



1st FLOOR | +/-4,225 sqft



2nd FLOOR | +/- 4,225 sqft



Disclaimer: The internal individual office square footage measurement were provided by the owner and have not been confirmed.

2303 21st Avenue South

# FLOOR PLANS



3rd FLOOR | +/- 4,225 sqft



Disclaimer: The internal individual office square footage measurement were provided by the owner and have not been confirmed.



2303 21st Avenue South

## ACCESSIBILITY

GREEN HILLS



Park

440

Parking: Total 37 | Covered 8

Airport: BNA 10.5 miles

Commuter Rail: Music City Star River-

front 3.3 miles

Lower Broadway: 2.5 miles

Easy access to CBD, West End and Vanderbilt and all major interstates.



## 2303 21st Avenue South

2.50

miles





creative. urban. investments. Offered by Snipes Properties

## **