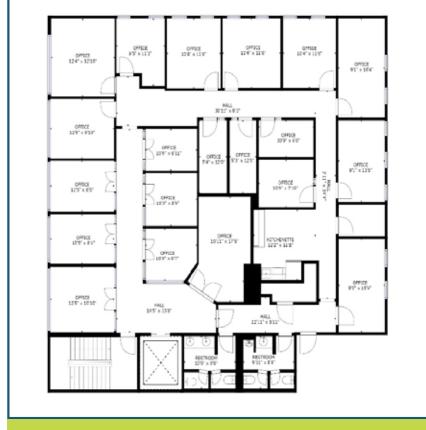

# FLOOR PLANS

3rd FLOOR | +/- 4,225 sqft

Disclaimer: The internal individual office square footage measurement were provided by the owner and have not been confirmed.

2303 21st Avenue South