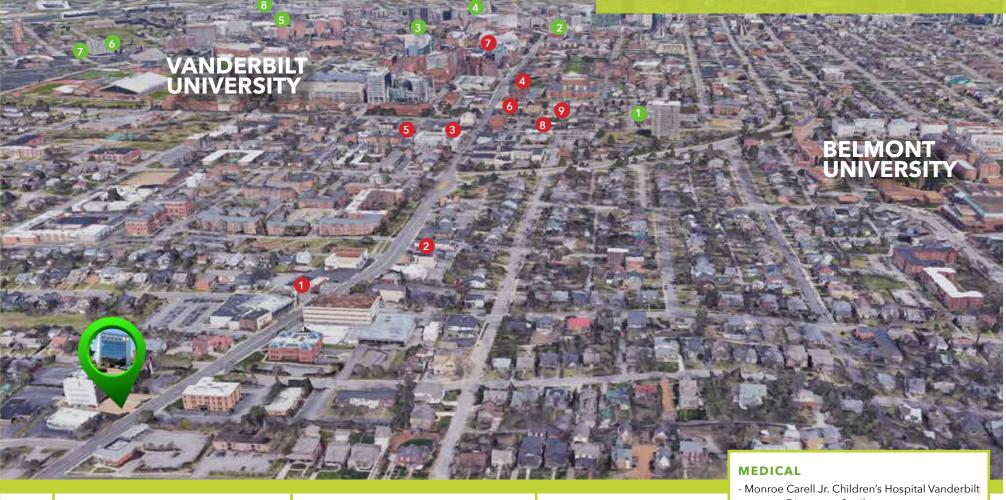

## **AREA AMENITIES**

## 2303 21st Avenue South

#### Food + Drinks

- 1 Brown's Diner
- 2 J. Christopher's
- 3 Double Dog Restaurant
- 4 Pancake Pantry
- 5 Nicoletto's Italian Kitchen
- 6 E3 Chop House
- 7 Baja Fresh Mexican Grill
- 8 Bisquit Love
- 9 Cabana Taps

#### Hotels

- 1 Moxy Nashville
- 2 Kimpton Aertson
- 3 Lowes Vanderbilt
- 4 Graduate
- 5 Homewood Suites
- 6 Nashville Marriott
- 7 Holiday Inn Nashville-Vanderbilt
- 8 Hampton Inn & Suites

#### Universities

- Vanderbilt University
- Belmont University
- Distance .8 miles
- Vanderbilt Medical
  Distance 1.1 miles
- TriStar Centennial Medical Center Distance - 2.3 miles
- The Children's Hospital at TriStar Centennial Distance - 2.1 miles
- Ascension Saint Thomas Hospital Midtown Distance - 2.2 miles