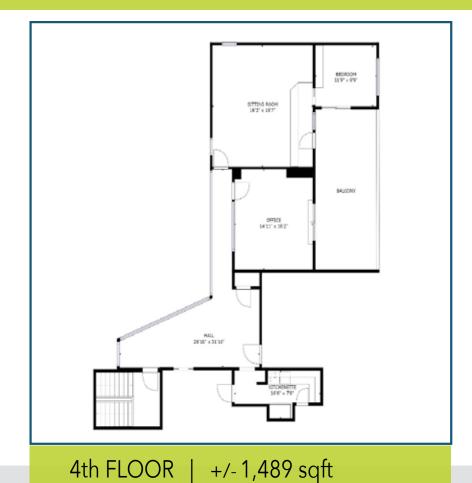

## FLOOR PLANS

1st FLOOR | +/-4,225 sqft

2nd FLOOR | +/- 4,225 sqft

Disclaimer: The internal individual office square footage measurement were provided by the owner and have not been confirmed.

2303 21st Avenue South

# FLOOR PLANS

3rd FLOOR | +/- 4,225 sqft

Disclaimer: The internal individual office square footage measurement were provided by the owner and have not been confirmed.

2303 21st Avenue South