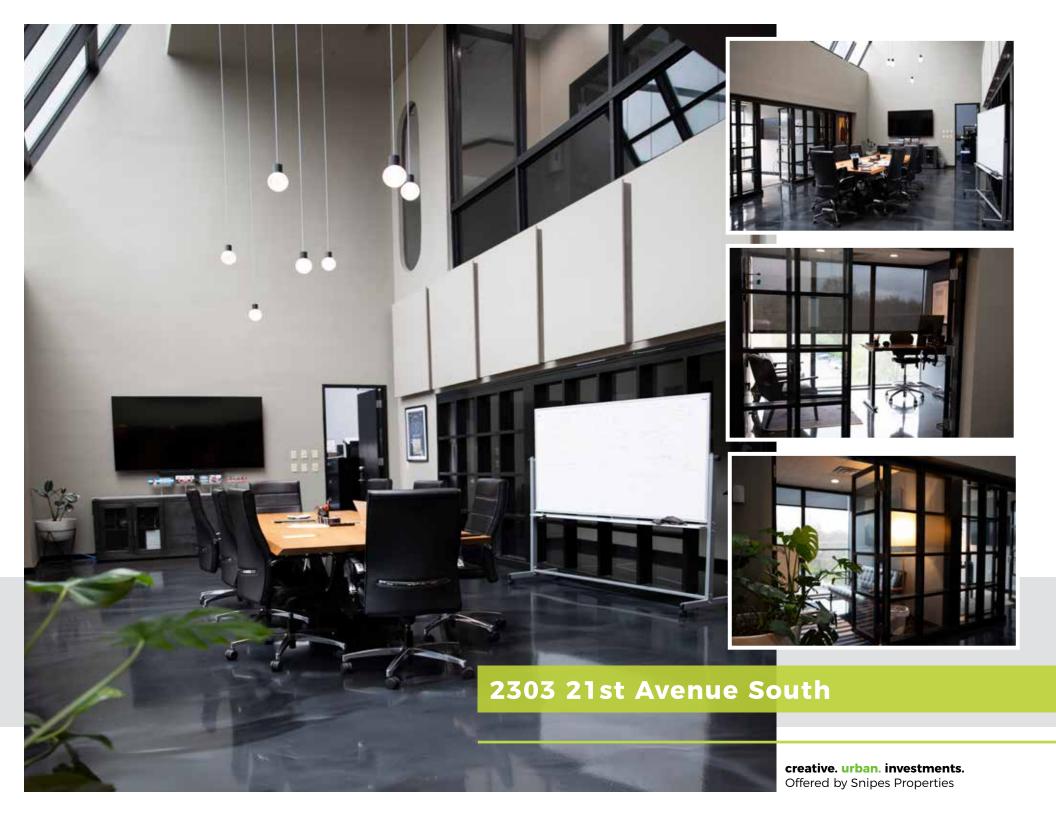

**creative. urban. investments.**Offered by Snipes Properties







## FLOOR PLANS



1st FLOOR | +/-4,225 sqft



2nd FLOOR | +/- 4,225 sqft



Disclaimer: The internal individual office square footage measurement were provided by the owner and have not been confirmed.

2303 21st Avenue South

# FLOOR PLANS



3rd FLOOR | +/- 4,225 sqft



Disclaimer: The internal individual office square footage measurement were provided by the owner and have not been confirmed.



2303 21st Avenue South

## ACCESSIBILITY

GREEN HILLS



Park

440

Parking: Total 37 | Covered 8

Airport: BNA 10.5 miles

Commuter Rail: Music City Star River-

front 3.3 miles

Lower Broadway: 2.5 miles

Easy access to CBD, West End and Vanderbilt and all major interstates.



## 2303 21st Avenue South

2.50

miles





creative. urban. investments. Offered by Snipes Properties

## **AREA