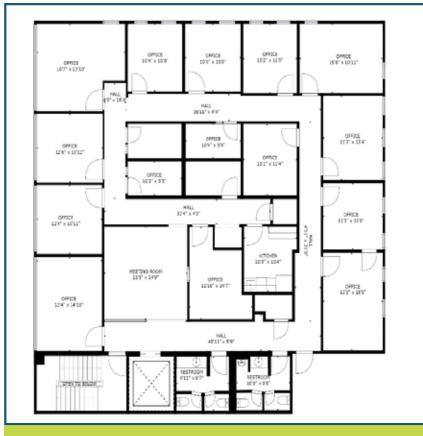

## FLOOR PLANS

1st FLOOR | +/-4,225 sqft

2nd FLOOR | +/- 4,225 sqft

Disclaimer: The internal individual office square footage measurement were provided by the owner and have not been confirmed.

2303 21st Avenue South