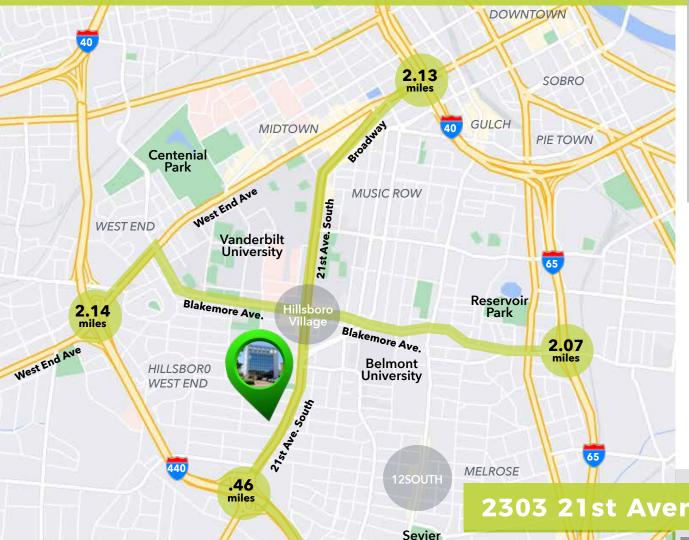

## ACCESSIBILITY

GREEN HILLS

Park

440

Parking: Total 37 | Covered 8

Airport: BNA 10.5 miles

Commuter Rail: Music City Star River-

front 3.3 miles

Lower Broadway: 2.5 miles

Easy access to CBD, West End and Vanderbilt and all major interstates.