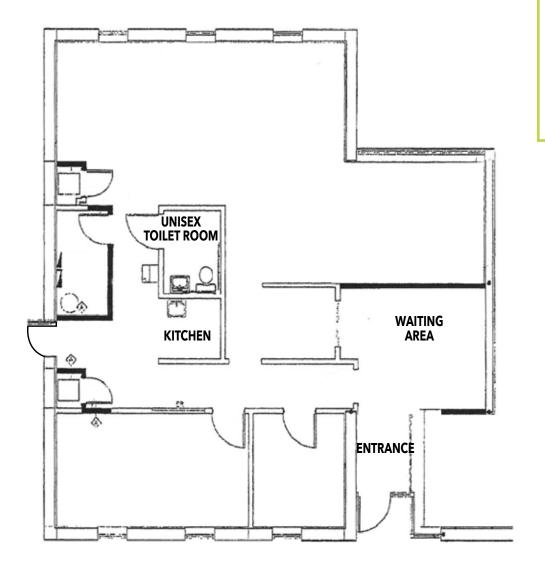

## MIDTOWN**RETAIL**OFFICE**MEDICAL**

| ADDRESS                             | 218 20TH AVENUE NORTH               |
|-------------------------------------|-------------------------------------|
| MARKET                              | Nashville, TN                       |
| SUBMARKET                           | Midtown                             |
| SUITE SF                            | +/- 1,619 sf                        |
| ASKING PRICE                        | \$31 PSF Modified Gross             |
| ZONING                              | ORI [Residential   Office   Retail] |
| CLOSEST CROSS STREET <mark>S</mark> | Church Street & 20th Avenue North   |

# LOCATION/NEIGHBORHOOD

The property is located off 20th Avenue North and Church Street in the primary medical corridor of Nashville, Tennessee. The entrance to the space is on the 1st floor with an entrance from 20th Avenue North. Saint Thomas Midtown Hospital emergency room entrance is across the street and the Centennial Hospital entrance is just 3 blocks away.