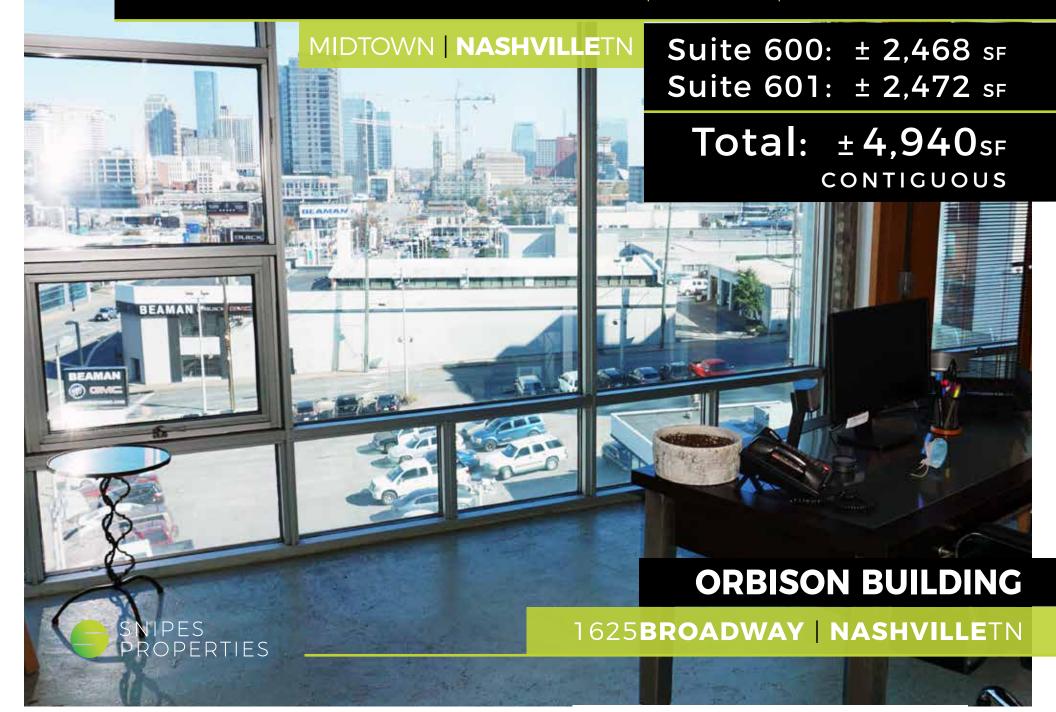

## 6th FLOOR PENTHOUSE Office FOR LEASE

## 1625**BROADWAY | NASHVILLE**TN

Amazing views of
Nashville from the
top floor of the
Orbison Building.

ADDRESS: 1625 Broadway, Suite 600 and Suite 601 | Nashville TN

- Available Space: Suite 600  $\pm$  2,468 sF | Suite 601  $\pm$  2,472 sF Contiguous  $\pm$  4,940 SF
- Open Creative Loft Office Space
- Available For Immediate Occupancy
- Asking Rate \$32 psf Gross Full Service
- 6th Floor With Amazing Views of Nashville
- ± 12' Exposed Ceilings
- Private Men's / Women's Restrooms
- 15 Parking Spaces Provided for 6th Floor, Plus Common Visitor Parking