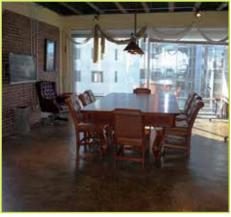

## 1625**BROADWAY | NASHVILLE**TN

Amazing views of
Nashville from the
top floor of the
Orbison Building.

ADDRESS: 1625 Broadway, Suite 600 and Suite 601 | Nashville TN

- Available Space: Suite 600  $\pm$  2,468 sF | Suite 601  $\pm$  2,472 sF Contiguous  $\pm$  4,940 SF
- Open Creative Loft Office Space
- Available For Immediate Occupancy
- Asking Rate \$32 psf Gross Full Service
- 6th Floor With Amazing Views of Nashville
- ± 12' Exposed Ceilings
- Private Men's / Women's Restrooms
- 15 Parking Spaces Provided for 6th Floor, Plus Common Visitor Parking