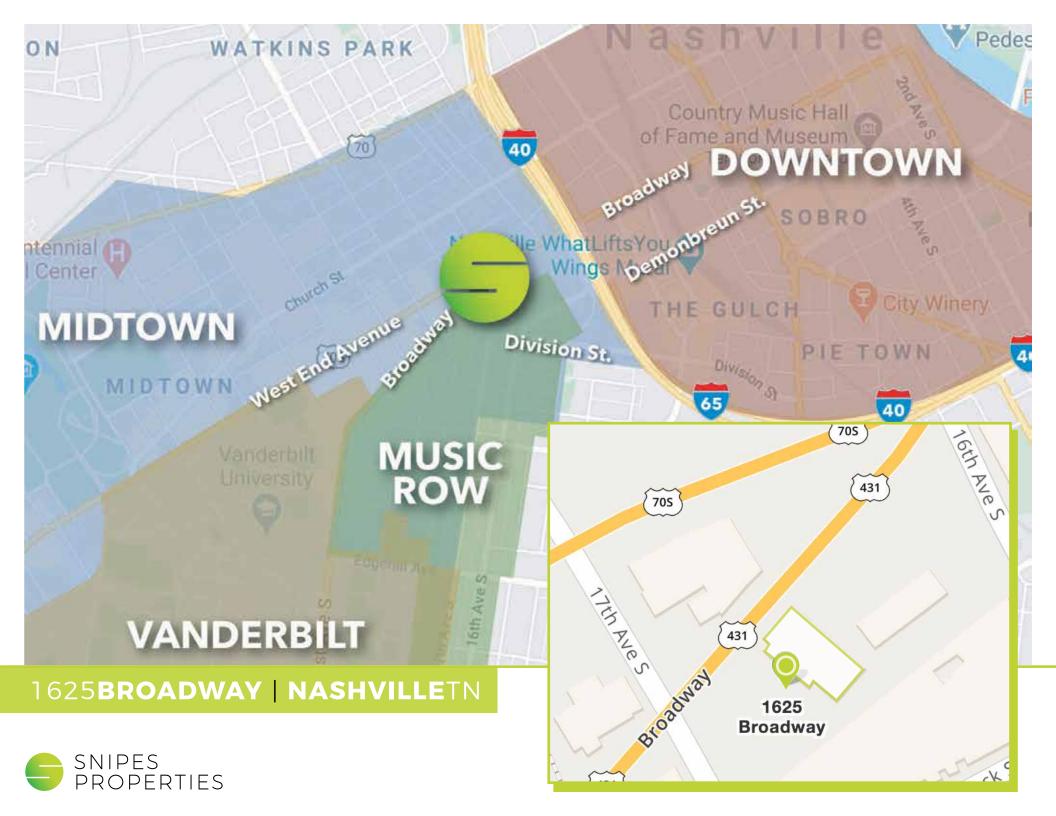

## 1625**BROADWAY | NASHVILLE**TN

Amazing views of
Nashville from the
top floor of the
Orbison Building.

ADDRESS: 1625 Broadway, Suite 600 and Suite 601 | Nashville TN

- Available Space: Suite 600  $\pm$  2,468 sF | Suite 601  $\pm$  2,472 sF Contiguous  $\pm$  4,940 SF
- Open Creative Loft Office Space
- Available For Immediate Occupancy
- Asking Rate \$32 psf Gross Full Service
- 6th Floor With Amazing Views of Nashville
- ± 12' Exposed Ceilings
- Private Men's / Women's Restrooms
- 15 Parking Spaces Provided for 6th Floor, Plus Common Visitor Parking