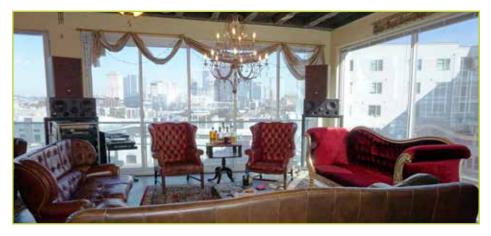

## 1625**BROADWAY | NASHVILLE**TN

Amazing views of
Nashville from the
top floor of the
Orbison Building.

ADDRESS: 1625 Broadway, Suite 600 and Suite 601 | Nashville TN

- Available Space: Suite 600  $\pm$  2,468 sF | Suite 601  $\pm$  2,472 sF Contiguous  $\pm$  4,940 SF
- Open Creative Loft Office Space
- Available For Immediate Occupancy
- Asking Rate \$32 psf Gross Full Service
- 6th Floor With Amazing Views of Nashville
- ± 12' Exposed Ceilings
- Private Men's / Women's Restrooms
- 15 Parking Spaces Provided for 6th Floor, Plus Common Visitor Parking