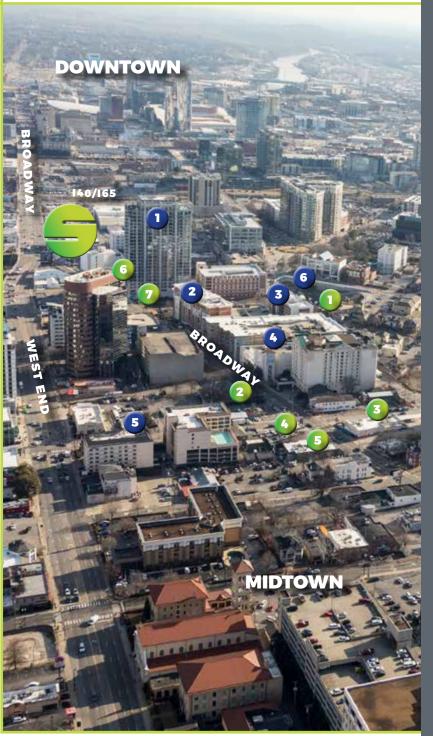

## 1625**BROADWAY | NASHVILLE**TN

SKYHOUSE NASHVILLE

HOME2 SUITE NASHVILLE VANDERBILT

**BRISTOL ON BROADWAY** 

COURTYARD BY MARRIOTT NASHVILLE VANDERBILT/WEST END

VIRGIN HOTEL **COMING 2020** 