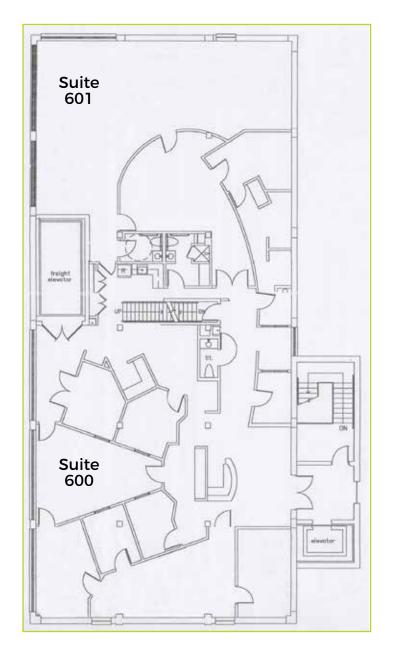

## 1625**BROADWAY | NASHVILLE**TN

Amazing views of
Nashville from the
top floor of the
Orbison Building.

ADDRESS: 1625 Broadway, Suite 600 and Suite 601 | Nashville TN

- Available Space: Suite 600  $\pm$  2,468 sF | Suite 601  $\pm$  2,472 sF Contiguous  $\pm$  4,940 SF
- Open Creative Loft Office Space
- Available For Immediate Occupancy
- Asking Rate \$32 psf Gross Full Service
- 6th Floor With Amazing Views of Nashville
- ± 12' Exposed Ceilings
- Private Men's / Women's Restrooms
- 15 Parking Spaces Provided for 6th Floor, Plus Common Visitor Parking