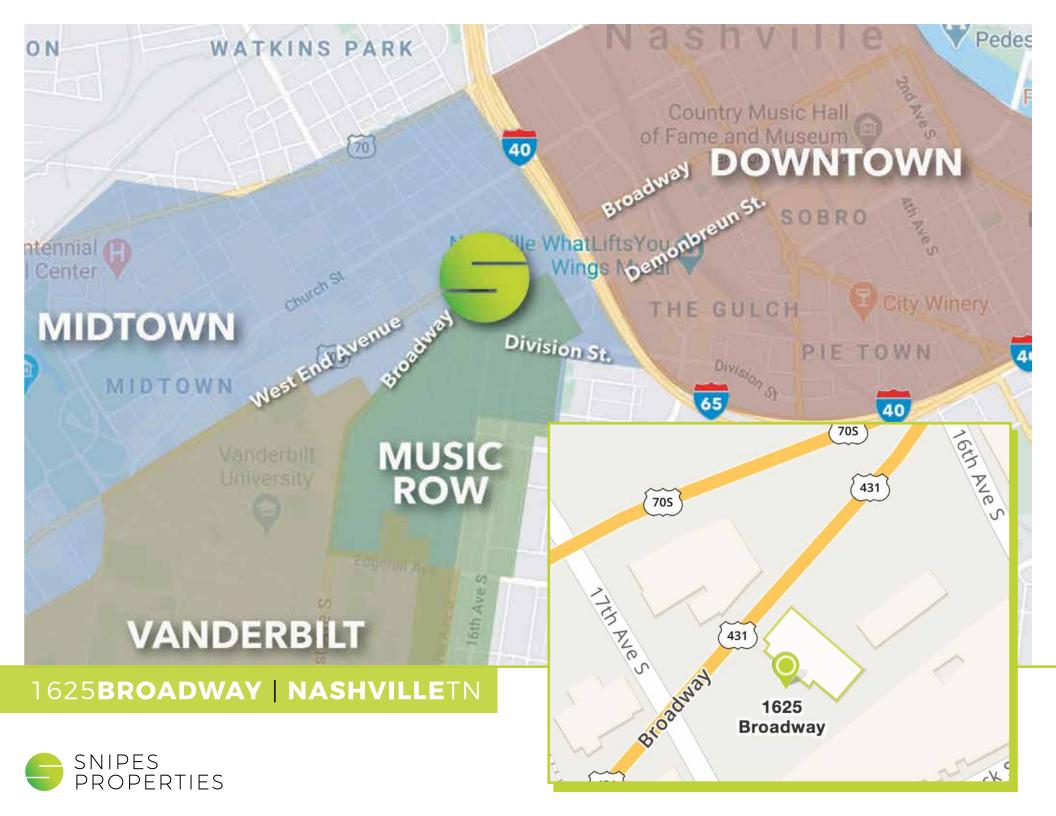

# MIDTOWN | NASHVILLETN

PROPERTIES

AISSANCE

### 1625**BROADWAY | NASHVILLE**TN

1st Floor With ± 25' of Glass Storefront Along Broadway