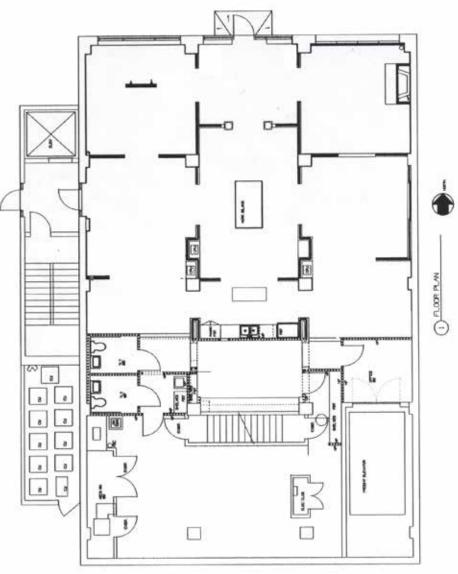

#### ADDRESS: 1625 Broadway, Suite #100 | Nashville TN

- Available Space ± 3,000 SF
- Open Creative Loft Office Space
- Available May 1, 2021 (possibly earlier)
- Asking Rate \$30 psf Gross Full Service
- 1st Floor With ± 25' of Glass Storefront Along Broadway
- ± 14' Exposed Ceilings
- Private Men's / Women's Restrooms
- Exterior Building Signage Potential
- Traffic Count of Approximately 15,000 Cars Per Day Along Broadway (43,000 at the Broadway/West End Split)
- 9 Parking Spaces Provided, Plus Common Visitor Parking

## 1625**BROADWAY | NASHVILLE**TN

ADDRESS: 1625 Broadway, Suite #100 | Nashville TN