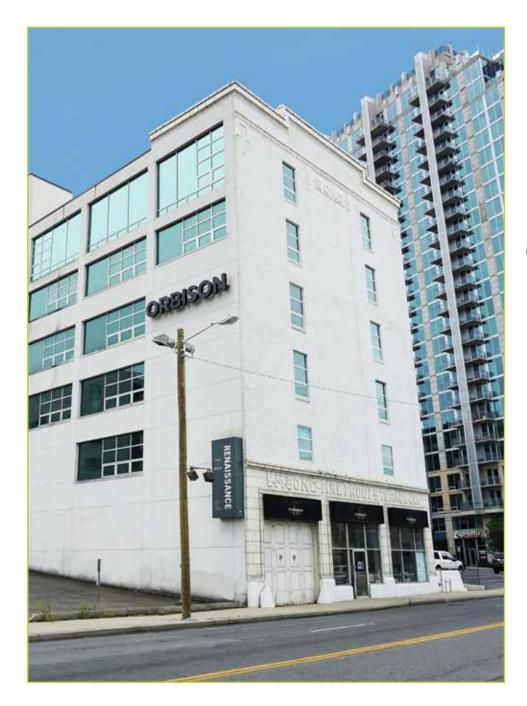

# **ORBISON BUILDING**

1625BROADWAY NASHVILLETN

### 1625**BROADWAY | NASHVILLE**TN

1st Floor With ± 25' of Glass Storefront Along Broadway

#### ADDRESS: 1625 Broadway, Suite #100 | Nashville TN

- Available Space ± 3,000 SF
- Open Creative Loft Office Space
- Available May 1, 2021 (possibly earlier)
- Asking Rate \$30 psf Gross Full Service
- 1st Floor With ± 25' of Glass Storefront Along Broadway
- ± 14' Exposed Ceilings
- Private Men's / Women's Restrooms
- Exterior Building Signage Potential
- Traffic Count of Approximately 15,000 Cars Per Day Along Broadway (43,000 at the Broadway/West End Split)
- 9 Parking Spaces Provided, Plus Common Visitor Parking